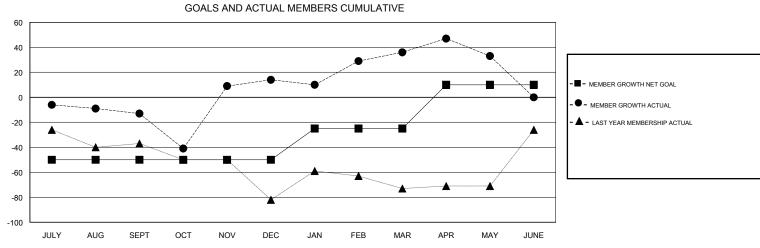

## District A 711

Results as of: 05/31/2018

| DROPPED CLUBS: 2  DROPPED MEMBERS |     | 53 CLUBS OF 80 ADDED 1 OR MORE NEW MEMBERS | GENDER DISTRIBUTION  MALE 946 (64.22%)  FEMALE 527 (35.78%)  Women Percentage Fiscal Year Goal: 32% |     |
|-----------------------------------|-----|--------------------------------------------|-----------------------------------------------------------------------------------------------------|-----|
| DECEASED                          | 22  | CLICK HERE FOR CUMULATIVE  MEMBERSHIP DATA | TOTAL FAMILY UNIT MEMBERS                                                                           | 267 |
| CLUB CANCELLED                    | 16  |                                            |                                                                                                     | 140 |
| OTHER                             | 165 |                                            | FAMILY MEMBERS PAYING HALF DUES                                                                     | 140 |
| TOTAL                             | 203 |                                            |                                                                                                     |     |