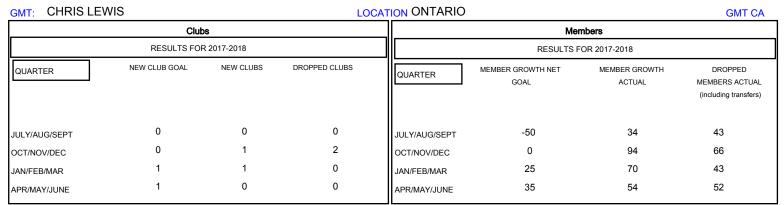

## District A 711

Results as of: 05/31/2018

| DROPPED CLUBS: 2  DROPPED MEMBERS |     | 53 CLUBS OF 80 ADDED 1 OR MORE NEW MEMBERS | GENDER DISTRIBUTION  MALE 946 (64.22%)  FEMALE 527 (35.78%)  Women Percentage Fiscal Year Goal: 32% |     |
|-----------------------------------|-----|--------------------------------------------|-----------------------------------------------------------------------------------------------------|-----|
| DECEASED                          | 22  | CLICK HERE FOR CUMULATIVE  MEMBERSHIP DATA | TOTAL FAMILY UNIT MEMBERS                                                                           | 267 |
| CLUB CANCELLED                    | 16  |                                            |                                                                                                     | 140 |
| OTHER                             | 165 |                                            | FAMILY MEMBERS PAYING HALF DUES                                                                     | 140 |
| TOTAL                             | 203 |                                            |                                                                                                     |     |