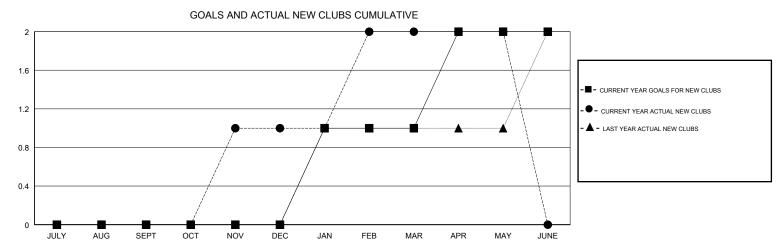

## District A 711

Results as of: 05/31/2018

| DROPPED CLUBS: 2  DROPPED MEMBERS |     | 53 CLUBS OF 80 ADDED 1 OR MORE NEW MEMBERS | GENDER DISTRIBUTION  MALE 946 (64.22%)  FEMALE 527 (35.78%)  Women Percentage Fiscal Year Goal: 32% |     |
|-----------------------------------|-----|--------------------------------------------|-----------------------------------------------------------------------------------------------------|-----|
| DECEASED                          | 22  | CLICK HERE FOR CUMULATIVE  MEMBERSHIP DATA | TOTAL FAMILY UNIT MEMBERS                                                                           | 267 |
| CLUB CANCELLED                    | 16  |                                            |                                                                                                     | 140 |
| OTHER                             | 165 |                                            | FAMILY MEMBERS PAYING HALF DUES                                                                     | 140 |
| TOTAL                             | 203 |                                            |                                                                                                     |     |